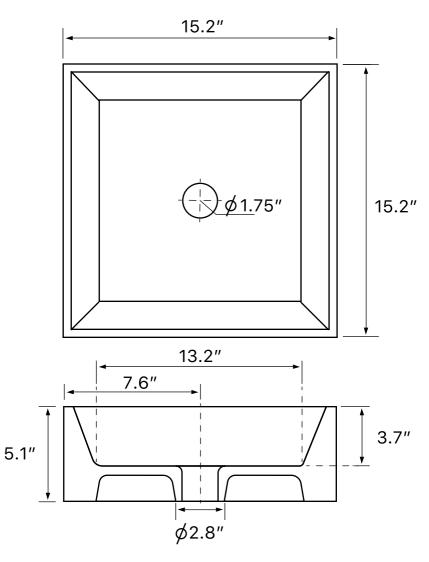

### **Technical Information**

Bowl type: Single Vessel Installation: Length: 13.2" Bowl dimensions:

Width: 13.2" Depth: 3.7"

Drain hole: 1.75" Weight: 22.05 lbs